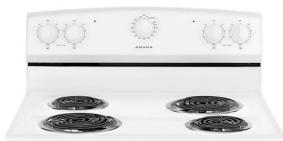

# Amana® 30-inch Amana® Electric Range with Warm Hold

### ACR2303MFW

Available: White

4.8 Cu. Ft. Capacity oven lets you **cook multiple dishes** at once

### Versatile Cooktop

Multiple element options provides up to 2,400 watts on the largest burner to **help you cook more of your favorites** at the same time

### Temp Assure™ Cooking System

Distributes heat throughout the entire oven to **deliver delicious results** 

New Stainless Steel Model Launches Q3 2023