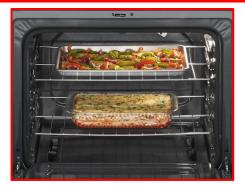

### **How to Sell: Large Oven Capacity**

**Ask Your Customer:** 

How often do you use multiple baking trays or casserole dishes?

### **Demonstrate:**

Show customers the multiple racks that allows for multiple dishes to cook at the same time.