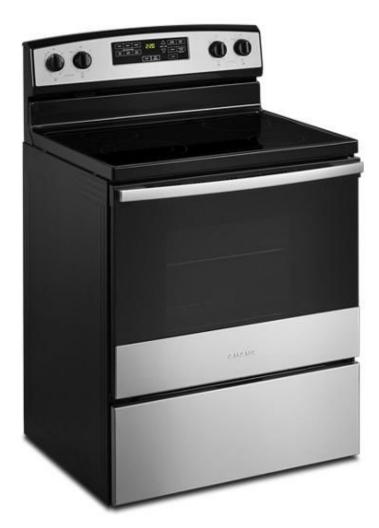

# Amana® 30-inch Electric Range with Extra-Large Oven Window

### AGR6303MM

Available: Stainless Steel, White & Black

4.8 Cu. Ft. Capacity oven lets you c**ook multiple dishes** at once

### Versatile Cooktop

Multiple burner options that **provide up to 11,500 BTUs**, helping you cook your favorites all at once

### **Bake Assist Temps**

Offer preset temperature settings to make cooking even more convenient. Just select a temperature, press start and let the oven do the rest

EasyAccess™ Broiler Door