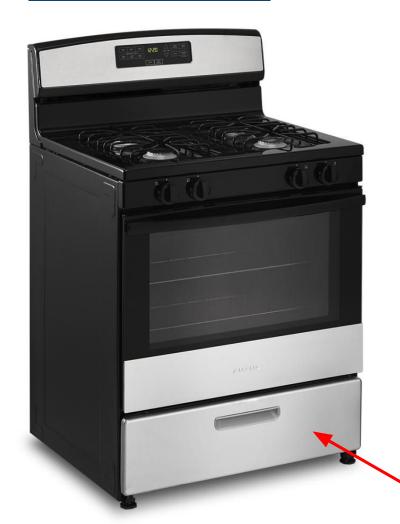

# Amana® 30-inch Gas Range with Self-Clean Option

### AGR6603SMS

Available: Stainless Steel, White, Black

**5.0 Cu. Ft. Capacity** oven lets you cook multiple dishes at once

### Versatile Cooktop

Multiple burner options that provide up to **15,000 BTUs**, helping you cook your favorites all at once

### **Bake Assist Temps**

Offer preset temperature settings to make cooking even more convenient. Just select a temperature, press start and let the oven do the rest

**Updated SS OTS 10/25/22** 