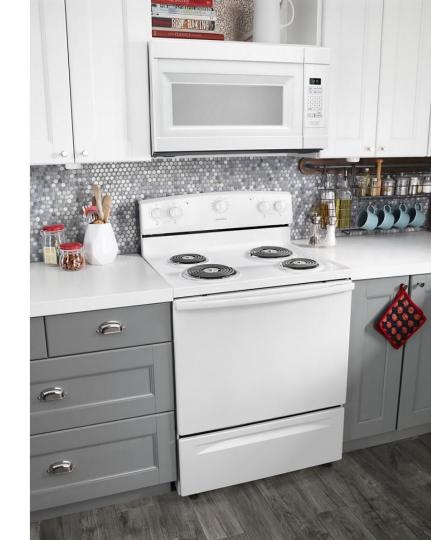

# Amana® 30-inch Amana® Electric Range with Warm Hold

### ACR2303MFW

Available: White

4.8 Cu. Ft. Capacity oven lets you **cook multiple dishes** at once

### Versatile Cooktop

Multiple element options provides up to 2,400 watts on the largest burner to **help you cook more of your favorites** at the same time

### Temp Assure™ Cooking System

Distributes heat throughout the entire oven to **deliver delicious results** 

New Stainless Steel Model Launches Q3 2023