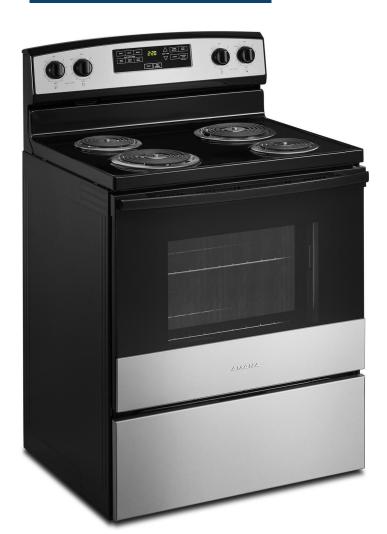

### Amana® 30-inch Amana® Electric Range with Bake Assist Temps

### ACR4303MM

Available: Stainless Steel, White & Black

### Large Oven Capacity

4.8 Cu. Ft. Capacity oven lets you cook multiple dishes at once

### Versatile Cooktop

Multiple element options provides up to 2,400 watts on the largest burner to help you **cook more of your favorites** at the same time

### **Bake Assist Temps**

Offer preset temperature settings to make cooking even more convenient. Just select a temperature, press start and let the oven do the rest

Amana® 30-inch Amana® Electric
Range with Extra-Large Oven Window Whirlpool