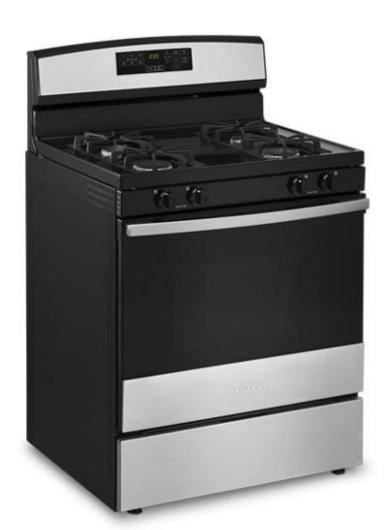

# Amana® 30-inch Electric Range with Extra-Large Oven Window

### AGR6303MM

Available: Stainless Steel, White & Black

4.8 Cu. Ft. Capacity oven lets you c**ook multiple dishes** at once

# Amana® 30-inch Gas Range with Self-Clean Option

### AGR6603SMS

Available: Stainless Steel, White, Black

**5.0 Cu. Ft. Capacity** oven lets you cook multiple dishes at once