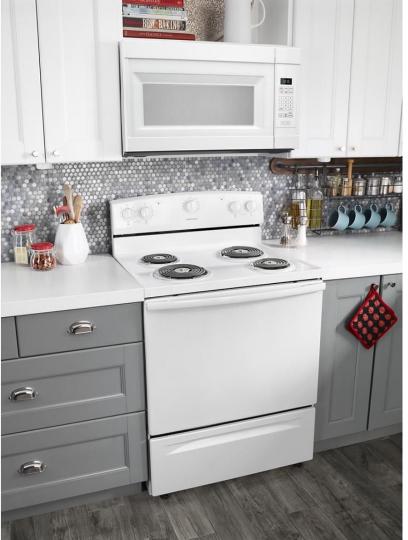

# Amana® 30-inch Amana® Electric Range with Warm Hold

### ACR2303MFW

Available: White

4.8 Cu. Ft. Capacity oven lets you **cook multiple dishes** at once

### Versatile Cooktop

Multiple element options provides up to 2,400 watts on the largest burner to **help you cook more of your favorites** at the same time

### Temp Assure™ Cooking System

Distributes heat throughout the entire oven to **deliver delicious results** 

New Stainless Steel Model Launches Q3 2023