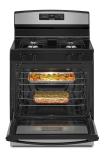

# Amana® 30-inch Amana® Electric Range with Warm Hold

### ACR2303MFW

Available: White

4.8 Cu. Ft. Capacity oven lets you **cook multiple dishes** at once

### Large Oven Capacity

4.8 Cu. Ft. Capacity oven lets you cook multiple dishes at once