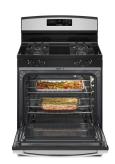

### Amana® 30-inch Amana® Electric Range with Bake Assist Temps

### ACR4303MM

Available: Stainless Steel, White & Black

### **Bake Assist Temps**

Offer preset temperature settings to make cooking even more convenient. Just select a temperature, press start and let the oven do the rest

Amana® 30-inch Amana® Electric
Range with Extra-Large Oven Window Whirlpool