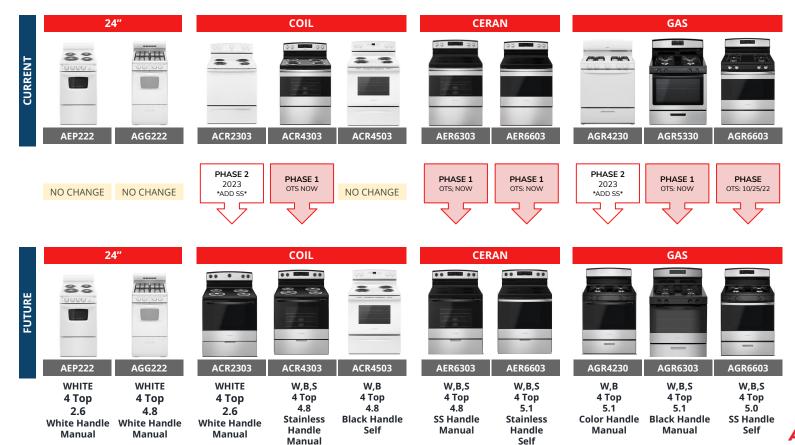

# Amana<sup>®</sup> Electric & Gas Range Refresh

**Product Presentation** 



### **AMANA** Range To/From









# Amana® 30-inch Amana® Electric Range with Warm Hold

### ACR2303MFW

Available: White



4.8 Cu. Ft. Capacity oven lets you **cook multiple dishes** at once





### Versatile Cooktop

Multiple element options provides up to 2,400 watts on the largest burner to **help you cook more of your favorites** at the same time

### Temp Assure™ Cooking System

Distributes heat throughout the entire oven to **deliver delicious results** 

New Stainless Steel Model Launches Q3 2023







### **AMANA**<sup>®</sup>

4.8 cu. Ft. Large Capacity

Versatile Cooktop

Temp Assure<sup>™</sup> Cooking System



### Amana® 30-inch Amana® Electric Range with Bake Assist Temps



### ACR4303MM

Available: Stainless Steel, White & Black

### Large Oven Capacity

4.8 Cu. Ft. Capacity oven lets you cook mul