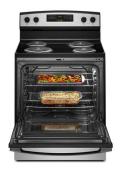

### Amana® 30-inch Amana® Electric Range with Bake Assist Temps

### ACR4303MM

Available: Stainless Steel, White & Black

### Large Oven Capacity

4.8 Cu. Ft. Capacity oven lets you cook multiple dishes at once

### **Bake Assist Temps**

Offer preset temperature settings to make cooking even more convenient. Just select a temperature, press start and let the oven do the rest

Amana® 30-inch Amana® Electric
Range with Extra-Large Oven Window Whirlpool