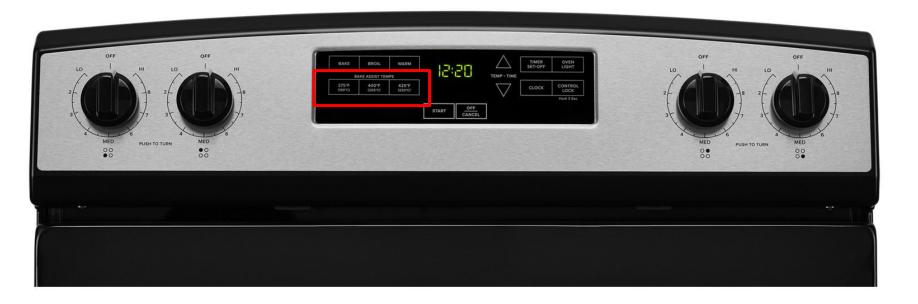

### Bake Assist Temps: 375°F, 400°F, 425°F

Press the desired Bake Assist Temp on keypad, then Press Start