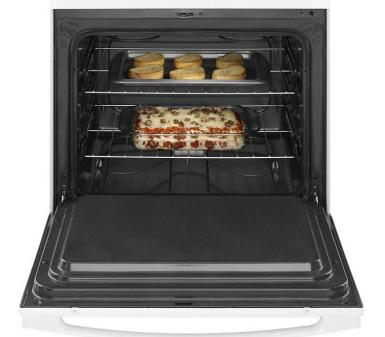

### Large Oven Capacity

4.8 Cu. Ft. Capacity oven lets you cook multiple dishes at once

### **How to Sell: Large Oven Capacity**

**Ask Your Customer:** 

How often do you use multiple baking trays or casserole dishes?

### **Demonstrate:**

Show customers the multiple racks that allows for multiple dishes to cook at the same time.